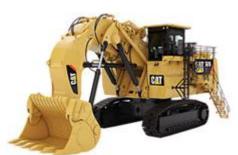

### **Mining Machinery**

- Earthmovers
- Excavators
- Haul Trucks
- Articulated Trucks
- Compactors
- Dozers
- Backhoe Loaders
- Draglines
- Drills
- Electric Rope Shovels

**GALLERY** 