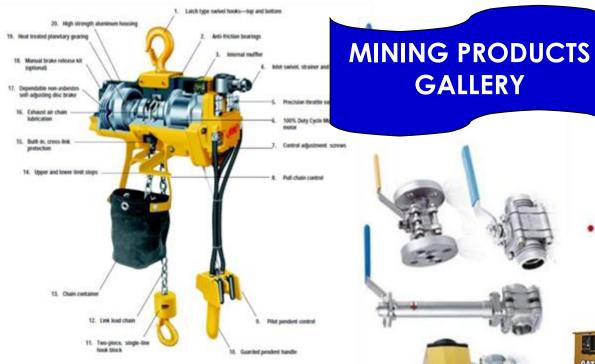

## **MINING PRODUCT LIST**

### **Lifting Equipment**

- Snatch Blocks
- Wire Ropes
- Winches
- Electric Hoists
- Chain Blocks
- Lever Hoists
- Electric & Air Hoists
- Turfors
- Slings & Accessories (Shackels, Hammer Lockers etc.)

### **Mining Machinery**

- Earthmovers
- Excavators
- Haul Trucks
- Articulated Trucks
- Compactors
- Dozers
- Backhoe Loaders
- Draglines
- Drills
- Electric Rope Shovels

**GALLERY** 