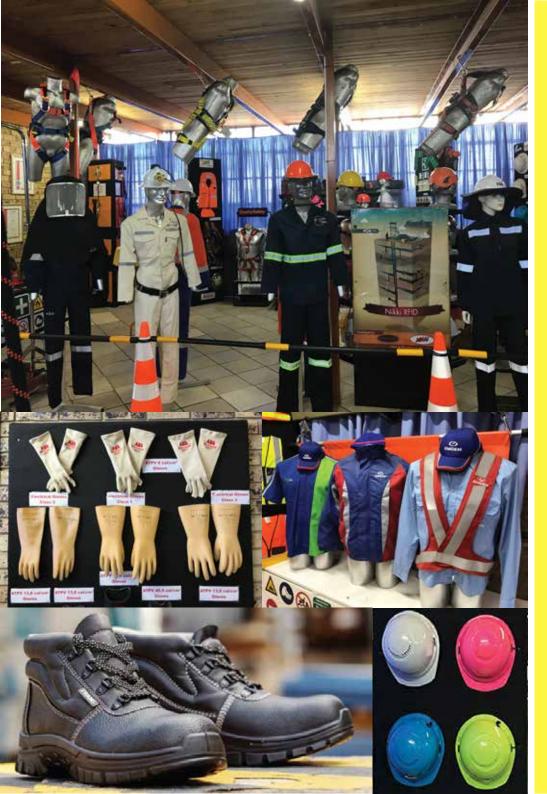

#### **SAFETY (PPE) & SECURITY EQUIPMENT**

McFranc Safety is a leading distributor of Personal Protective Equipment (PPE) in South Africa as well as other Sub-Saharan countries. Through our South African based manufacturing partner, we create and provide quality products in the safety and security related arena. Our range of products varies from simple utilitarian and well-designed products, to specific high-tech product ranges manufactured according to stringent and tested standards, which include:

Our diverse but quality product range includes but is not limited to:

- Arc Flash Protection
- Electrical Insulation Equipment
- Petrochemical Industry Protection
- Fall Arrest
- Head and Face Protection
- Feet Protection
- Respiratory Equipment
- Mining Equipment
- Water Safety
- Chemical Protection
- High Heat Equipment
- Riot Equipment
- Barriers and Safety Signs