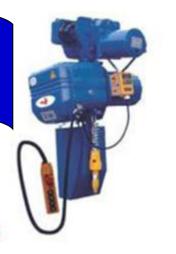

### **Lifting Equipment**

- Snatch Blocks
- Wire Ropes
- Winches
- Electric Hoists
- Chain Blocks
- Lever Hoists
- Electric & Air Hoists
- Turfors
- Slings & Accessories (Shackels, Hammer Lockers etc.)